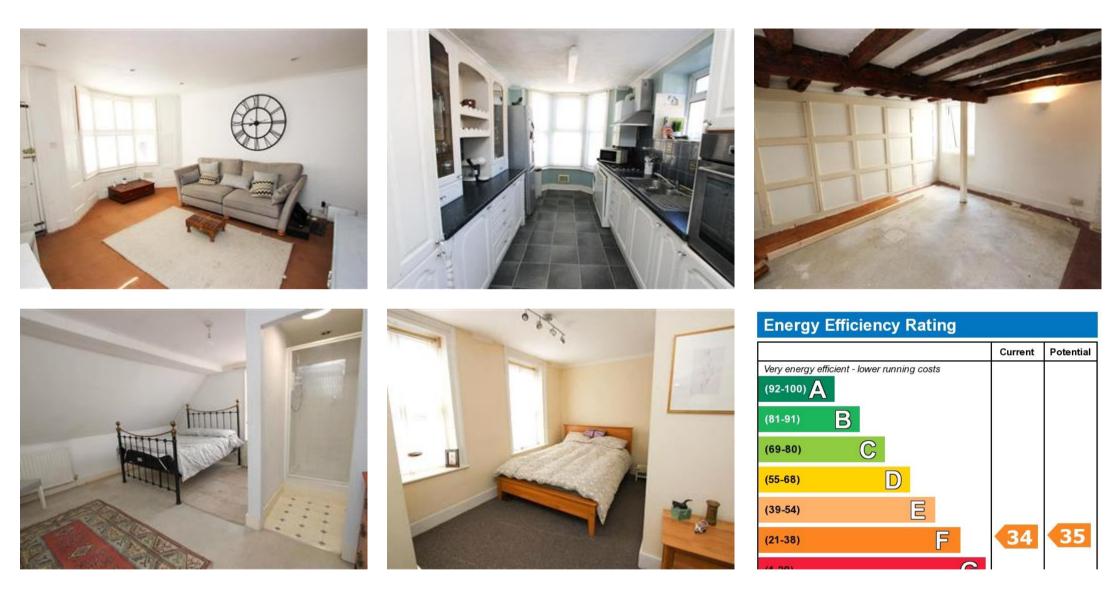

## Description

\*\* PERIOD HOUSE \*\* \*\* OFF ROAD PARKING \*\* \*\* CLOSE TO THE SEA \*\* This fantastic period end of terrace house is ideally located in the heart of Ramsgate town centre, within a short walk of the seafront and Royal Harbour. The property is beautifully arranged over four floors and flooded with natural light. Upon entry there is a large lounge with inglenook effect fireplace, making a great focal point and perfect for an open fire and cosy nights in, there is also a bay window to the front. To the rear of the ground floor is the kitchen with fitted floor and wall units along with space for dining room table in the bay window to the side. The first floor boasts master bedroom to the front complete with En-Suite, off the landing there is also a separate toilet and family bathroom, the second bedroom complete with a built in wardrobe. Moving up to the second floor there are two more double bedrooms the front has En-Suite and the rear has the built in wardrobe. The cellar is an amazing space and also boasts a large brick built fireplace, plenty of storage to the front and under the stairs along with original beams from the harbour. Outside there is a front garden with wrought iron railings and a gate, at the rear there is a fenced garden, ideal for sitting in the warm Kentish sun and off road parking for 2/3 cars.