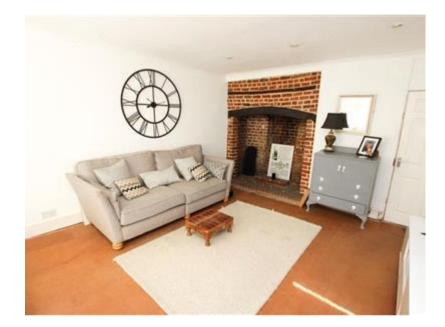

## Description

\*\* PERIOD HOUSE \*\* \*\* OFF ROAD PARKING \*\* \*\* CLOSE TO THE SEA \*\* This fantastic period end of terrace house is ideally located in the heart of Ramsgate town centre, within a short walk of the seafront and Royal Harbour. The property is beautifully arranged over four floors and flooded with natural light. Upon entry there is a large lounge with inglenook effect fireplace, making a great focal point and perfect for an open fire and cosy nights in, there is also a bay window to the front. To the rear of the ground floor is the kitchen with fitted floor and wall units along with space for dining room table in the bay window to the side. The first floor boasts master bedroom to the front complete with En-Suite, off the landing there is also a separate toilet and family bathroom, the second bedroom complete with a built in wardrobe. Moving up to the second floor there are two more double bedrooms the front has En-Suite and the rear has the built in wardrobe. The cellar is an amazing space and also boasts a large brick built fireplace, plenty of storage to the front and under the stairs along with original beams from the harbour. Outside there is a front garden with wrought iron railings and a gate, at the rear there is a fenced garden, ideal for sitting in the warm Kentish sun and off road parking for 2/3 cars.