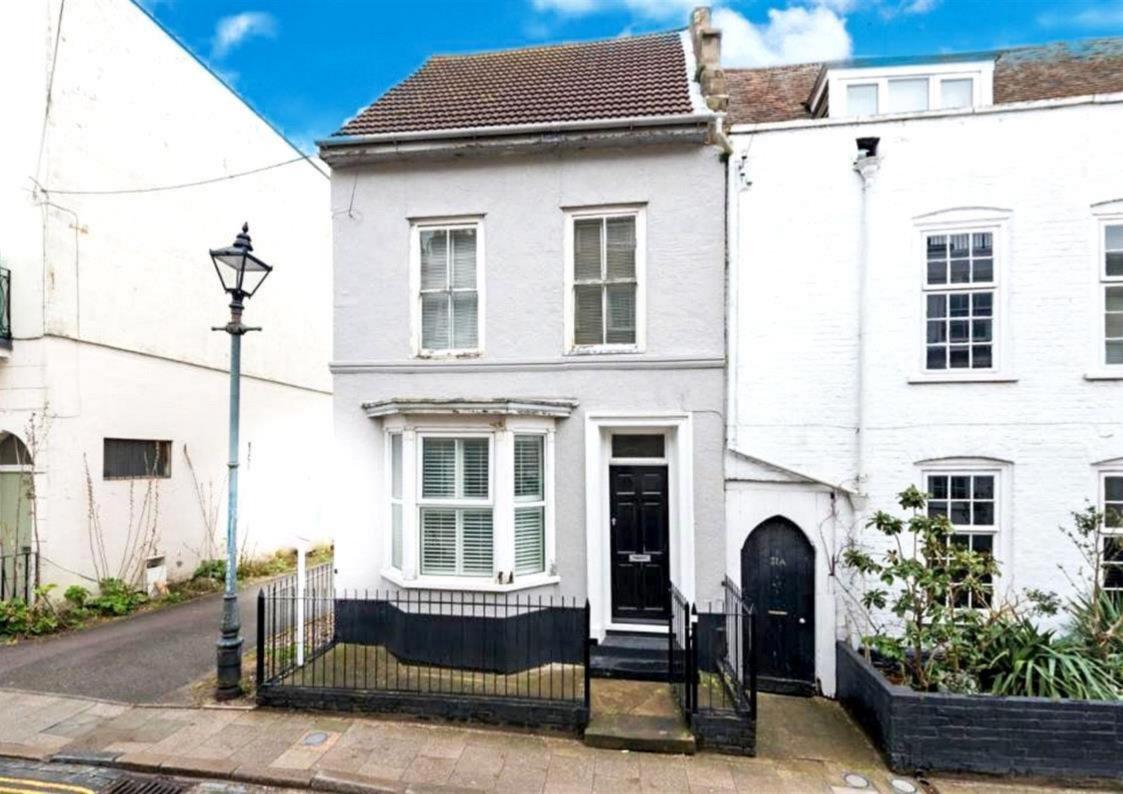

## Description

\*\* PERIOD HOUSE \*\* \*\* OFF ROAD PARKING \*\* \*\* CLOSE TO THE SEA \*\* This fantastic period end of terrace house is ideally located in the heart of Ramsgate town centre, within a short walk of the seafront and Royal Harbour. The property is beautifully arranged over four floors and flooded with natural light. Upon entry there is a large lounge with inglenook effect fireplace, making a great focal point and perfect for an open fire and cosy nights in, there is also a bay window to the front. To the rear of the ground floor is the kitchen with fitted floor and wall units along with space for dining room table in the bay window to the side. The first floor boasts master bedroom to the front complete with En-Suite, off the landing there is also a separate toilet and family bathroom, the second bedroom complete with a built in wardrobe. Moving up to the second floor there are two more double bedrooms the front has En-Suite and the rear has the built in wardrobe. The cellar is an amazing space and also boasts a large brick built fireplace, plenty of storage to the front and under the stairs along with original beams from the harbour. Outside there is a front garden with wrought iron railings and a gate, at the rear there is a fenced garden, ideal for sitting in the warm Kentish sun and off road parking for 2/3 cars.