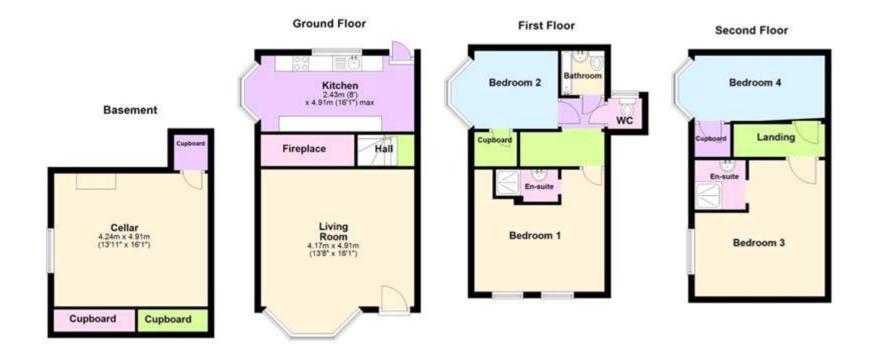

## Description

\*\* PERIOD HOUSE \*\* \*\* OFF ROAD PARKING \*\* \*\* CLOSE TO THE SEA \*\* This fantastic period end of terrace house is ideally located in the heart of Ramsgate town centre, within a short walk of the seafront and Royal Harbour. The property is beautifully arranged over four floors and flooded with natural light. Upon entry there is a large lounge with inglenook effect fireplace, making a great focal point and perfect for an open fire and cosy nights in, there is also a bay window to the front. To the rear of the ground floor is the kitchen with fitted floor and wall units along with space for dining room table in the bay window to the side. The first floor boasts master bedroom to the front complete with En-Suite, off the landing there is also a separate toilet and family bathroom, the second bedroom complete with a built in wardrobe. Moving up to the second floor there are two more double bedrooms the front has En-Suite and the rear has the built in wardrobe. The cellar is an amazing space and also boasts a large brick built fireplace, plenty of storage to the front and under the stairs along with original beams from the harbour. Outside there is a front garden with wrought iron railings and a gate, at the rear there is a fenced garden, ideal for sitting in the warm Kentish sun and off road parking for 2/3 cars.