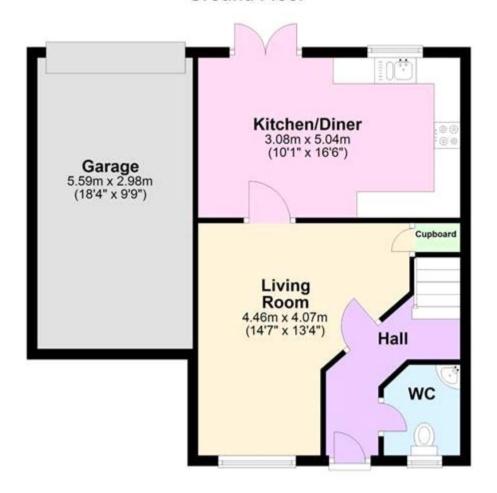

onstruction and is well located for access to the village centre and local transport connections. This home has a good sized garage to the side and parking for 2 cars, as well as a walled rear garden, with plenty of colourful plants & shrubs, along side the lovely sitting area and garden shed. Inside this home you will find a sunny sitting room at the front, as well as a downstairs cloakroom. At the rear is a really good sized kitchen/diner with a good range of units and some integrated appliances, there is plenty of space for a family to enjoy a sit down meal and enjoy the views over the garden. Upstairs the house has three bedrooms, a family bathroom and the master has an en-suite with double walk in shower. Viewing this property is highly recommended



Freehold



## **Ground Floor**



## First Floor













Viewing by appointment only
Oatley & O'Connor Ltd - Head Office
Oatley & O'Connor, 27 Castle Street, Canterbury, Kent CT1 2PX
Tel: 01227 903156 Email: james@oatleyandoconnor.com Website: https://oatleyandoconnor.com/