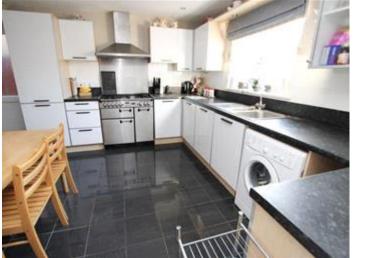

Once inside, you will not be disappointed, there is a great sized living area with French doors leading out onto the garden, this room also has a bay window, so it's sunny and bright. There is a modern integrated kitchen/diner with a great range of units and modern worksurfaces, this room is a good size for family dining. There is also a bay fronted study at the front of the property, perfect to work from home and a ground floor cloakroom to complete the ground floor.