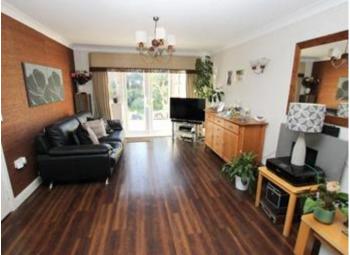

Once inside, you will not be disappointed, there is a great sized living area with French doors leading out onto the garden, this room also has a bay window, so it's sunny and bright. There is a modern integrated kitchen/diner with a great range of units and modern worksurfaces, this room is a good size for family dining. There is also a bay fronted study at the front of the property, perfect to work from home and a ground floor cloakroom to complete the ground floor.