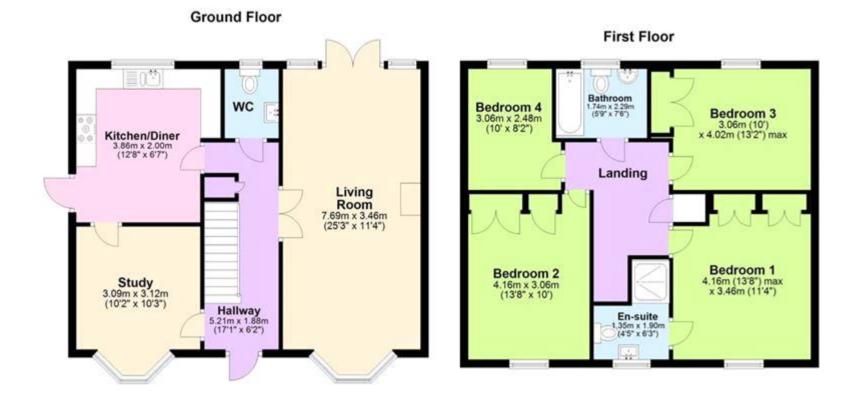

Once inside, you will not be disappointed, there is a great sized living area with French doors leading out onto the garden, this room also has a bay window, so it's sunny and bright. There is a modern integrated kitchen/diner with a great range of units and modern worksurfaces, this room is a good size for family dining. There is also a bay fronted study at the front of the property, perfect to work from home and a ground floor cloakroom to complete the ground floor.

Upstairs you will find four good sized bedrooms, three of the rooms have fitted wardrobes and the master bedroom has an en-suite shower room, there is also a modern family bathroom. Outside there is plenty of space to the front to park your car, as well as a driveway and garage to the rear of the house. The rear garden has a decked sun patio and lawned area, with side access and a door to the garage. VIEWING ADVISED