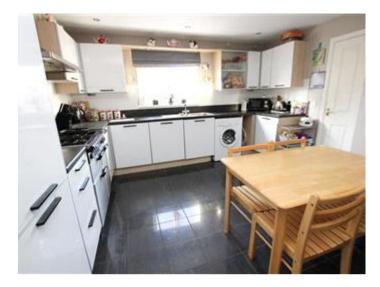

Once inside, you will not be disappointed, there is a great sized living area with French doors leading out onto the garden, this room also has a bay window, so it's sunny and bright. There is a modern integrated kitchen/diner with a great range of units and modern worksurfaces, this room is a good size for family dining. There is also a bay fronted study at the front of the property, perfect to work from home and a ground floor cloakroom to complete the ground floor.