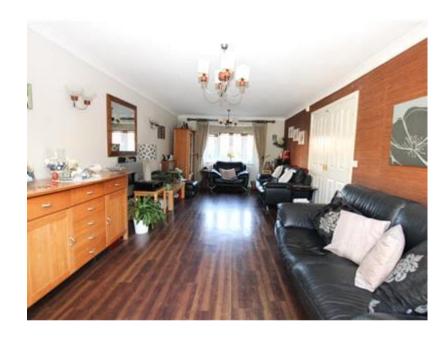

Once inside, you will not be disappointed, there is a great sized living area with French doors leading out onto the garden, this room also has a bay window, so it's sunny and bright. There is a modern integrated kitchen/diner with a great range of units and modern worksurfaces, this room is a good size for family dining. There is also a bay fronted study at the front of the property, perfect to work from home and a ground floor cloakroom to complete the ground floor.