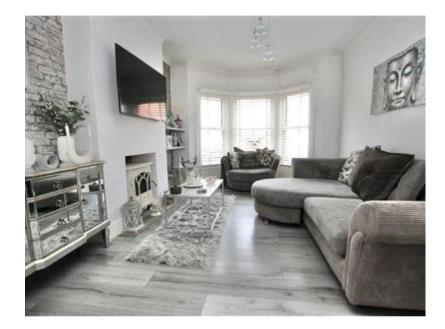

The large modern open plan living space has a great sized lounge with a bay window letting in loads of sunlight and a fireplace, ideal for cosy nights in. The dining area is huge with grey wooden floors, white walls and a fireplace, this room has double glazed doors leading out to the garden. The kitchen is modern with solid wooden worktops, a range of white wall and base units and some integrated appliances, this leads through to a useful utility room, the perfect place to hide the washing and ironing. Upstairs there are three bedrooms, the master has a bay window again making it sunny and bright, the modern bathroom has a P-shaped bath with a shower over and is presented in white, you can easily move straight in to this property.