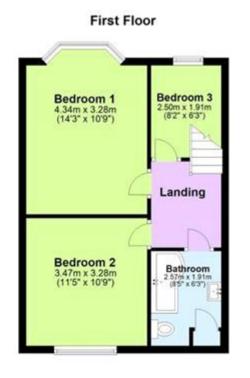

The large modern open plan living space has a great sized lounge with a bay window letting in loads of sunlight and a fireplace, ideal for cosy nights in. The dining area is huge with grey wooden floors, white walls and a fireplace, this room has double glazed doors leading out to the garden. The kitchen is modern with solid wooden worktops, a range of white wall and base units and some integrated appliances, this leads through to a useful utility room, the perfect place to hide the washing and ironing. Upstairs there are three bedrooms, the master has a bay window again making it sunny and bright, the modern bathroom has a P-shaped bath with a shower over and is presented in white, you can easily move straight in to this property.