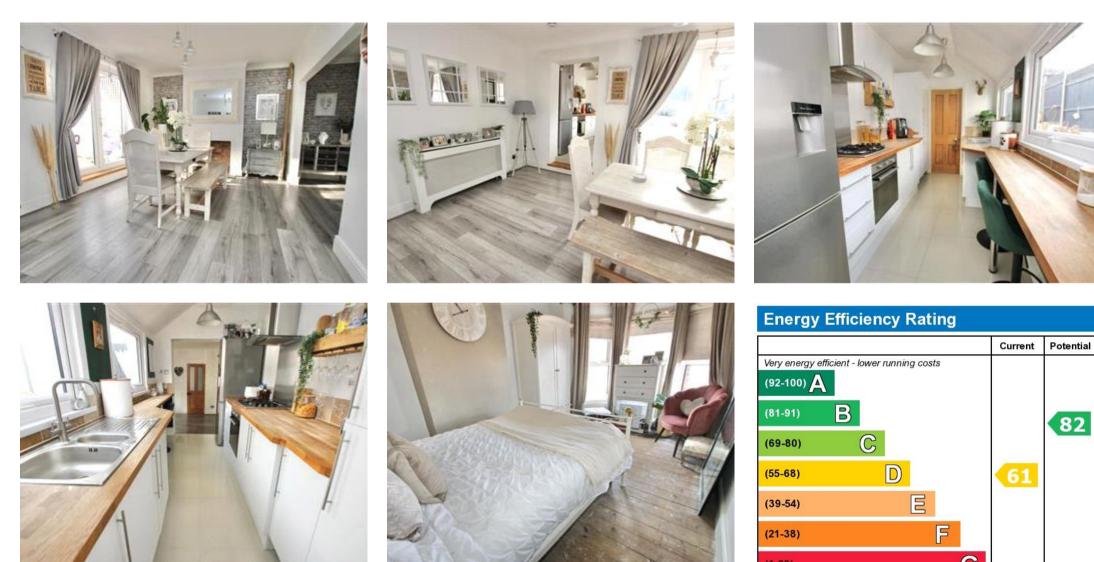

The large modern open plan living space has a great sized lounge with a bay window letting in loads of sunlight and a fireplace, ideal for cosy nights in. The dining area is huge with grey wooden floors, white walls and a fireplace, this room has double glazed doors leading out to the garden. The kitchen is modern with solid wooden worktops, a range of white wall and base units and some integrated appliances, this leads through to a useful utility room, the perfect place to hide the washing and ironing. Upstairs there are three bedrooms, the master has a bay window again making it sunny and bright, the modern bathroom has a P-shaped bath with a shower over and is presented in white, you can easily move straight in to this property.