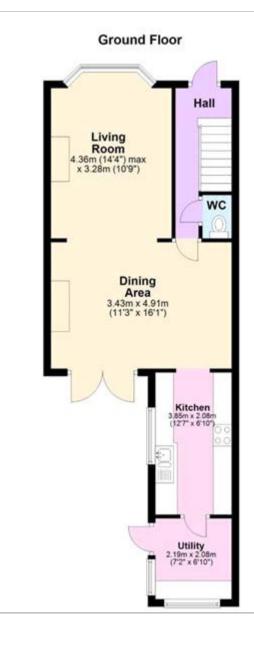

The large modern open plan living space has a great sized lounge with a bay window letting in loads of sunlight and a fireplace, ideal for cosy nights in. The dining area is huge with grey wooden floors, white walls and a fireplace, this room has double glazed doors leading out to the garden. The kitchen is modern with solid wooden worktops, a range of white wall and base units and some integrated appliances, this leads through to a useful utility room, the perfect place to hide the washing and ironing. Upstairs there are three bedrooms, the master has a bay window again making it sunny and bright, the modern bathroom has a P-shaped bath with a shower over and is presented in white, you can easily move straight in to this property.