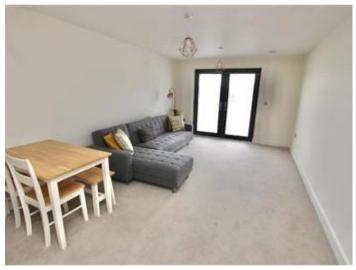

Once inside you will not be disappointed, the large entrance hallway leads to all rooms and has an intercom entry system to let in your visitors, there are also two large storage cupboards.

The large open plan living space includes a fully integrated kitchen and high quality fitted units, there is plenty of space for a good sized dining table and for sofas to provide a space to relax. The double doors leading out on to the terrace let in loads of sunlight.