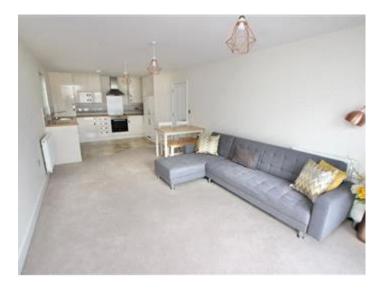

Once inside you will not be disappointed, the large entrance hallway leads to all rooms and has an intercom entry system to let in your visitors, there are also two large storage cupboards.

The large open plan living space includes a fully integrated kitchen and high quality fitted units, there is plenty of space for a good sized dining table and for sofas to provide a space to relax. The double doors leading out on to the terrace let in loads of sunlight.