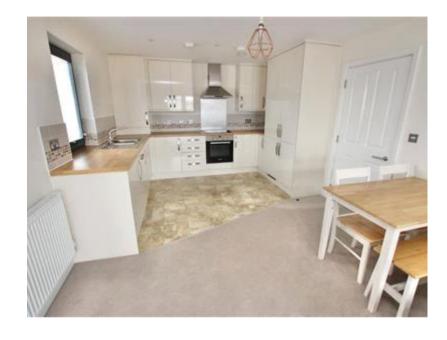

Once inside you will not be disappointed, the large entrance hallway leads to all rooms and has an intercom entry system to let in your visitors, there are also two large storage cupboards.

The large open plan living space includes a fully integrated kitchen and high quality fitted units, there is plenty of space for a good sized dining table and for sofas to provide a space to relax. The double doors leading out on to the terrace let in loads of sunlight.