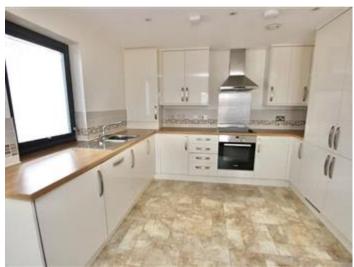

Once inside you will not be disappointed, the large entrance hallway leads to all rooms and has an intercom entry system to let in your visitors, there are also two large storage cupboards.

The large open plan living space includes a fully integrated kitchen and high quality fitted units, there is plenty of space for a good sized dining table and for sofas to provide a space to relax. The double doors leading out on to the terrace let in loads of sunlight.