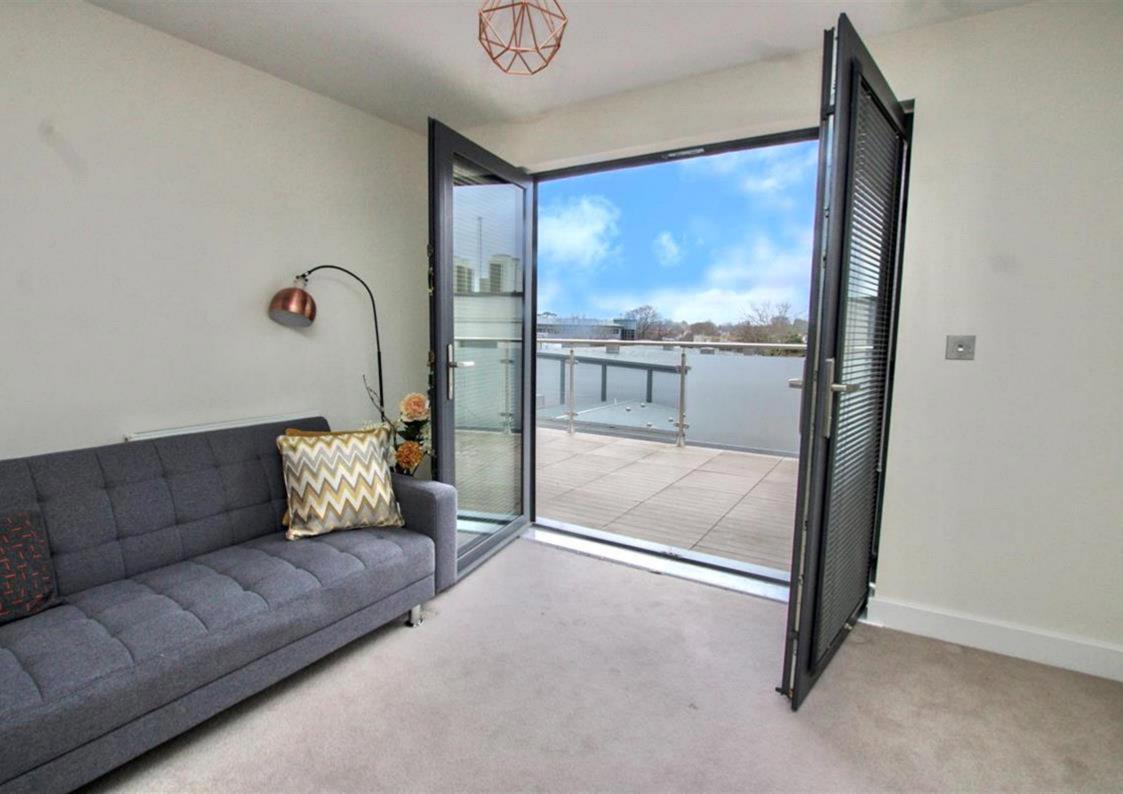

This apartment is offered for sale with NO CHAIN, it is located on the top floor, the property benefits from loads of natural light and excellent views. The apartment has a large roof terrace which has a glass balcony and wood effect decked flooring providing a welcoming outside space, plenty of room for sunbathing or entertaining guests outside including room for dining or summer barbeques.

Once inside you will not be disappointed, the large entrance hallway leads to all rooms and has an intercom entry system to let in your visitors, there are also two large storage cupboards.

The large open plan living space includes a fully integrated kitchen and high quality fitted units, there is plenty of space for a good sized dining table and for sofas to provide a space to relax. The double doors leading out on to the terrace let in loads of sunlight.