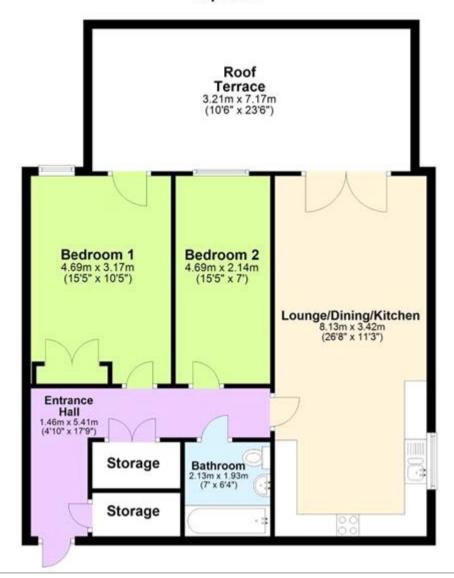

This apartment is offered for sale with NO CHAIN, it is located on the top floor, the property benefits from loads of natural light and excellent views. The apartment has a large roof terrace which has a glass balcony and wood effect decked flooring providing a welcoming outside space, plenty of room for sunbathing or entertaining guests outside including room for dining or summer barbeques.

The apartment is accessed via a lift which serves all floors, this property is on the top floor and the communal hallways are in excellent condition. The apartment comes with it's very own parking space too, so there will be no need to worry about where to put your car after shopping or a busy day at work.

Once inside you will not be disappointed, the large entrance hallway leads to all rooms and has an intercom entry system to let in your visitors, there are also two large storage cupboards.

The large open plan living space includes a fully integrated kitchen and high quality fitted units, there is plenty of space for a good sized dining table and for sofas to provide a space to relax. The double doors leading out on to the terrace let in loads of sunlight.

The apartment has two double bedrooms, both if which would easily fit a double bed, the master has a fitted wardrobe and an additional door onto the terrace.

The bathroom is a modern three piece with a bath and a power shower over so you have a choice of either for the morning rush. VIEWING HIGHLY RECOMMENDED