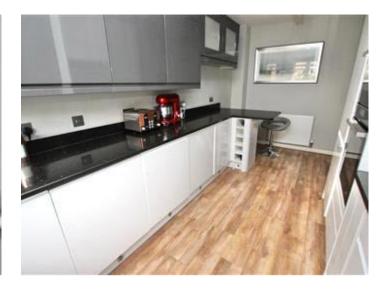

Once inside this lovely home you are sure to be impressed by both the condition of the property and the space that's on offer. There is a modern kitchen/breakfast room at the front, this has granite work surfaces and a breakfast bar, along with a full range of integrated appliances and LED lighting. At the rear of the property is a great sized lounge/diner with wooden floors and French doors leading out onto the landscaped garden. The house comes complete with a luxury family bathroom and an en-suite to the master bedroom, along with the essential ground floor cloakroom, this property is sure to tick all the boxes.