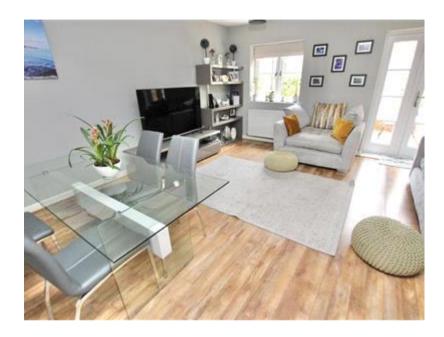

Once inside this lovely home you are sure to be impressed by both the condition of the property and the space that's on offer. There is a modern kitchen/breakfast room at the front, this has granite work surfaces and a breakfast bar, along with a full range of integrated appliances and LED lighting. At the rear of the property is a great sized lounge/diner with wooden floors and French doors leading out onto the landscaped garden. The house comes complete with a luxury family bathroom and an en-suite to the master bedroom, along with the essential ground floor cloakroom, this property is sure to tick all the boxes.