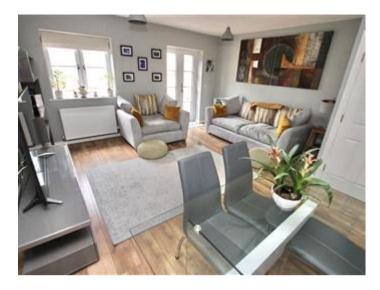

Once inside this lovely home you are sure to be impressed by both the condition of the property and the space that's on offer. There is a modern kitchen/breakfast room at the front, this has granite work surfaces and a breakfast bar, along with a full range of integrated appliances and LED lighting. At the rear of the property is a great sized lounge/diner with wooden floors and French doors leading out onto the landscaped garden. The house comes complete with a luxury family bathroom and an en-suite to the master bedroom, along with the essential ground floor cloakroom, this property is sure to tick all the boxes.