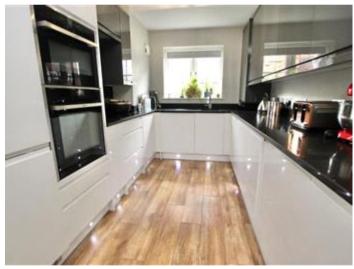

Once inside this lovely home you are sure to be impressed by both the condition of the property and the space that's on offer. There is a modern kitchen/breakfast room at the front, this has granite work surfaces and a breakfast bar, along with a full range of integrated appliances and LED lighting. At the rear of the property is a great sized lounge/diner with wooden floors and French doors leading out onto the landscaped garden. The house comes complete with a luxury family bathroom and an en-suite to the master bedroom, along with the essential ground floor cloakroom, this property is sure to tick all the boxes.