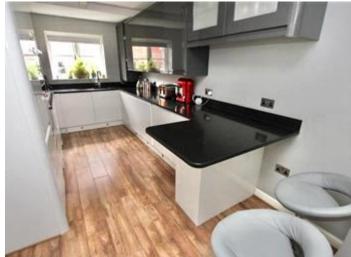

Once inside this lovely home you are sure to be impressed by both the condition of the property and the space that's on offer. There is a modern kitchen/breakfast room at the front, this has granite work surfaces and a breakfast bar, along with a full range of integrated appliances and LED lighting. At the rear of the property is a great sized lounge/diner with wooden floors and French doors leading out onto the landscaped garden. The house comes complete with a luxury family bathroom and an en-suite to the master bedroom, along with the essential ground floor cloakroom, this property is sure to tick all the boxes.