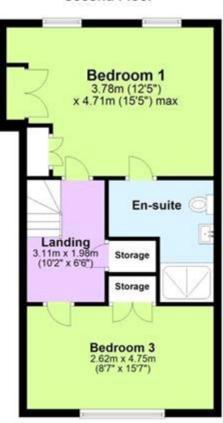

#### Second Floor

Viewing by appointment only Oatley & O'Connor Ltd - Head Office

Oatley & O'Connor, 27 Castle Street, Canterbury, Kent CT1 2PX Tel: 01227 903156 Email: <a href="mailto:james@oatleyandoconnor.com">james@oatleyandoconnor.com</a> Website: <a href="https://oatleyandoconnor.com/">https://oatleyandoconnor.com/</a>

The house has five bedrooms on the top two floors, four of which will easily fit a double bed and the other is a perfect nursery or study. Outside the house has a landscaped garden, with a walled surround and rear access to the parking area, there is a good-sized patio to sit out in the warm Kentish sunshine and a lovely range of plants and shrubs along with artificial grass for low maintenance. EARLY VIEWING HIGHLY RECOMMENDED