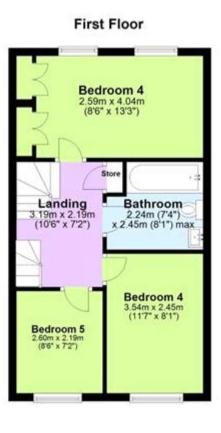

The house has five bedrooms on the top two floors, four of which will easily fit a double bed and the other is a perfect nursery or study. Outside the house has a landscaped garden, with a walled surround and rear access to the parking area, there is a good-sized patio to sit out in the warm Kentish sunshine and a lovely range of plants and shrubs along with artificial grass for low maintenance. EARLY VIEWING HIGHLY RECOMMENDED

#### Second Floor

Viewing by appointment only Oatley & O'Connor Ltd - Head Office

Oatley & O'Connor, 27 Castle Street, Canterbury, Kent CT1 2PX Tel: 01227 903156 Email: <a href="mailto:james@oatleyandoconnor.com">james@oatleyandoconnor.com</a> Website: <a href="https://oatleyandoconnor.com/">https://oatleyandoconnor.com/</a>