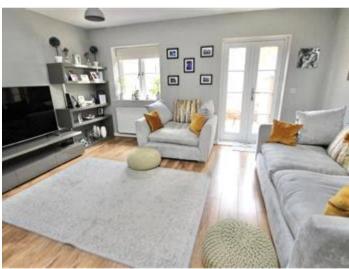

Once inside this lovely home you are sure to be impressed by both the condition of the property and the space that's on offer. There is a modern kitchen/breakfast room at the front, this has granite work surfaces and a breakfast bar, along with a full range of integrated appliances and LED lighting. At the rear of the property is a great sized lounge/diner with wooden floors and French doors leading out onto the landscaped garden. The house comes complete with a luxury family bathroom and an en-suite to the master bedroom, along with the essential ground floor cloakroom, this property is sure to tick all the boxes.