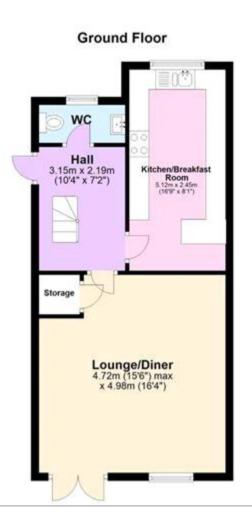

Once inside this lovely home you are sure to be impressed by both the condition of the property and the space that's on offer. There is a modern kitchen/breakfast room at the front, this has granite work surfaces and a breakfast bar, along with a full range of integrated appliances and LED lighting. At the rear of the property is a great sized lounge/diner with wooden floors and French doors leading out onto the landscaped garden. The house comes complete with a luxury family bathroom and an en-suite to the master bedroom, along with the essential ground floor cloakroom, this property is sure to tick all the boxes.