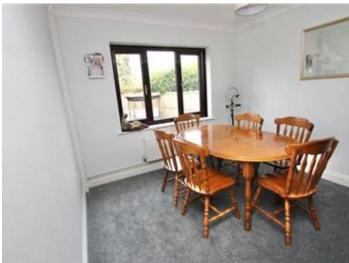

Once inside you will find a well laid out family home, there is a large family kitchen at the front of the property, with a great range of fitted units and plenty of storage. There are two reception rooms, a living room with wooden flooring and a large double glazed door overlooking the sunny garden and a separate dining room, ideal for entertaining family and friends. There is also a downstairs cloakroom and a large hallway with feature tiled floor. Upstairs there are four bedrooms, the master has an en-suite shower room and there is a separate family bathroom. The rear garden is a great size, there is plenty of lawn and a paved patio to enjoy the warm Kentish sunshine, VIEWING HIGHLY RECOMMNEDED.