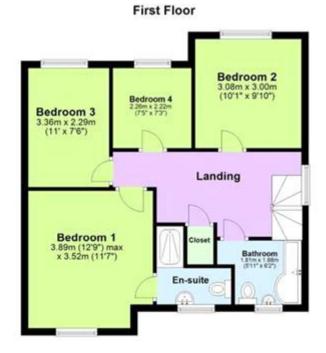

Once inside you will find a well laid out family home, there is a large family kitchen at the front of the property, with a great range of fitted units and plenty of storage. There are two reception rooms, a living room with wooden flooring and a large double glazed door overlooking the sunny garden and a separate dining room, ideal for entertaining family and friends. There is also a downstairs cloakroom and a large hallway with feature tiled floor. Upstairs there are four bedrooms, the master has an en-suite shower room and there is a separate family bathroom. The rear garden is a great size, there is plenty of lawn and a paved patio to enjoy the warm Kentish sunshine, VIEWING HIGHLY RECOMMNEDED.