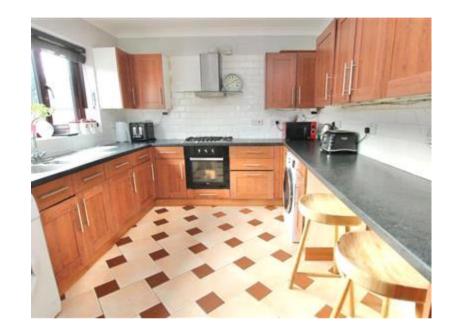

Once inside you will find a well laid out family home, there is a large family kitchen at the front of the property, with a great range of fitted units and plenty of storage. There are two reception rooms, a living room with wooden flooring and a large double glazed door overlooking the sunny garden and a separate dining room, ideal for entertaining family and friends. There is also a downstairs cloakroom and a large hallway with feature tiled floor. Upstairs there are four bedrooms, the master has an en-suite shower room and there is a separate family bathroom. The rear garden is a great size, there is plenty of lawn and a paved patio to enjoy the warm Kentish sunshine, VIEWING HIGHLY RECOMMNEDED.