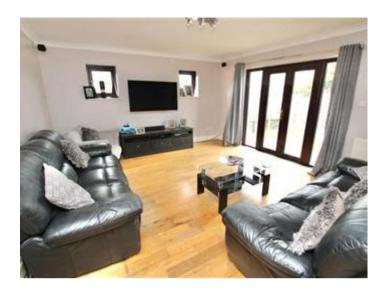

Once inside you will find a well laid out family home, there is a large family kitchen at the front of the property, with a great range of fitted units and plenty of storage. There are two reception rooms, a living room with wooden flooring and a large double glazed door overlooking the sunny garden and a separate dining room, ideal for entertaining family and friends. There is also a downstairs cloakroom and a large hallway with feature tiled floor. Upstairs there are four bedrooms, the master has an en-suite shower room and there is a separate family bathroom. The rear garden is a great size, there is plenty of lawn and a paved patio to enjoy the warm Kentish sunshine, VIEWING HIGHLY RECOMMNEDED.