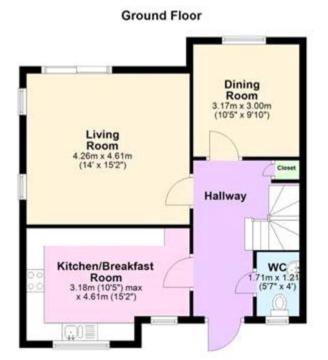

Once inside you will find a well laid out family home, there is a large family kitchen at the front of the property, with a great range of fitted units and plenty of storage. There are two reception rooms, a living room with wooden flooring and a large double glazed door overlooking the sunny garden and a separate dining room, ideal for entertaining family and friends. There is also a downstairs cloakroom and a large hallway with feature tiled floor. Upstairs there are four bedrooms, the master has an en-suite shower room and there is a separate family bathroom. The rear garden is a great size, there is plenty of lawn and a paved patio to enjoy the warm Kentish sunshine, VIEWING HIGHLY RECOMMNEDED.