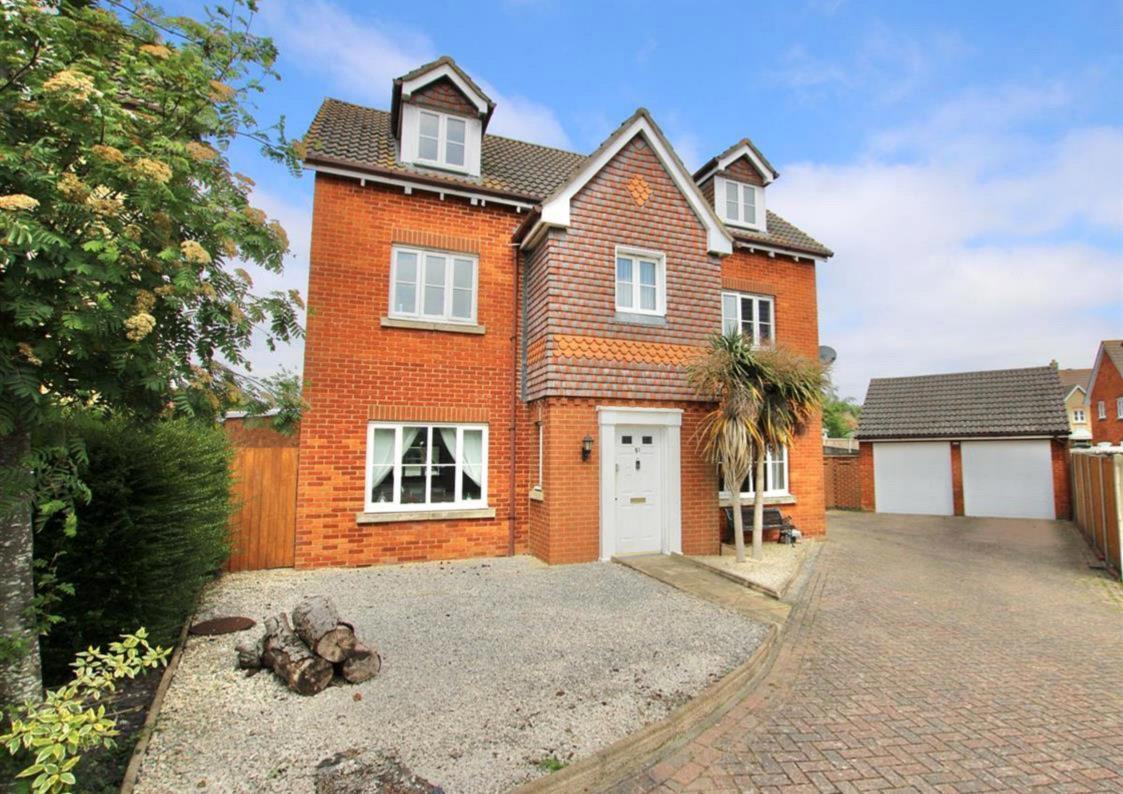

## Caesar Avenue, Kingsnorth, Ashford

5 bedroom detached house for sale

## Guide Price £575,000 Freehold

## **Description**

Be Quick! To View this Five Bedroom Executive Detached House, which is ideally located on a quiet private driveway in the popular Knights Park Development in Ashford. This perfect family home is well located for access to good local schools and a great range of shops and supermarkets, there are also loads of sports and recreation facilities nearby too. The town centre and designer outlet are also both within easy reach of the property. As soon as you pull up outside this fabulous home, you are sure to be impressed, there is a large sweeping driveway leading to the property, with a double detached garage and parking for several cars. Once you cross the threshold, you will feel instantly at home, there is a large entrance hallway to the property which gives a real feeling of space inside, There are two good sized reception rooms downstairs, the living room has a fireplace as a focal point and is both bright and spacious and the dining room at the front of the house is perfect for entertaining or family meals. The kitchen is well fitted with a good range of units and modern worksurfaces and there are some integrated appliances too, the utility room leads off from here and provides a second sink and access to the garden. This property has a huge conservatory, which a great addition to the property, this is currently used as a games room, gym and additional seating area. The first floor provides three double bedrooms, the master bedroom is huge and there is an en-suite shower room too, there is also plenty of fitted wardrobes in this dual aspect room, one of the other bedrooms on this floor has fitted wardrobes as well and the family