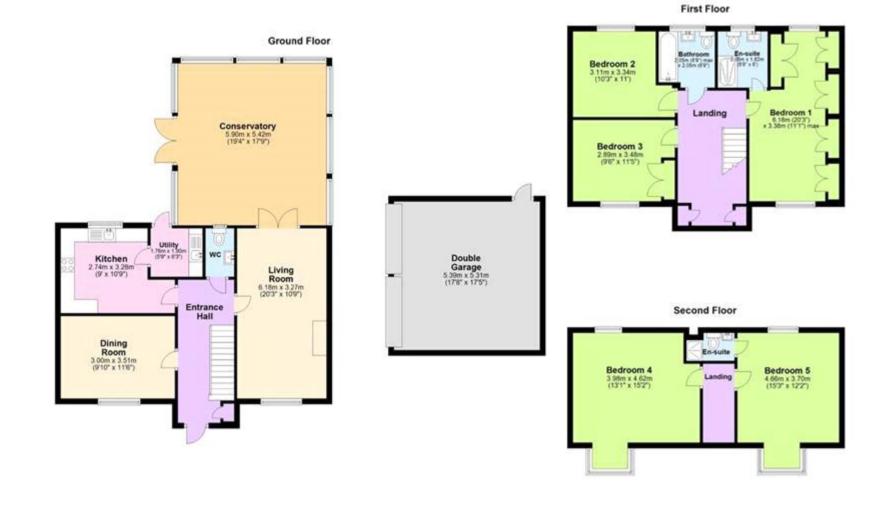

## **Description**

Be Quick! To View this Five Bedroom Executive Detached House, which is ideally located on a quiet private driveway in the popular Knights Park Development in Ashford. This perfect family home is well located for access to good local schools and a great range of shops and supermarkets, there are also loads of sports and recreation facilities nearby too. The town centre and designer outlet are also both within easy reach of the property. As soon as you pull up outside this fabulous home, you are sure to be impressed, there is a large sweeping driveway leading to the property, with a double detached garage and parking for several cars. Once you cross the threshold, you will feel instantly at home, there is a large entrance hallway to the property which gives a real feeling of space inside, There are two good sized reception rooms downstairs, the living room has a fireplace as a focal point and is both bright and spacious and the dining room at the front of the house is perfect for entertaining or family meals. The kitchen is well fitted with a good range of units and modern worksurfaces and there are some integrated appliances too, the utility room leads off from here and provides a second sink and access to the garden. This property has a huge conservatory, which a great addition to the property, this is currently used as a games room, gym and additional seating area. The first floor provides three double bedrooms, the master bedroom is huge and there is an en-suite shower room too, there is also plenty of fitted wardrobes in this dual aspect room, one of the other bedrooms on this floor has fitted wardrobes as well and the family

bathroom is well fitted with a white three piece suite. On the top floor, there are a further two double bedrooms, both of which have box bay windows to the front which is the perfect place for a desk or dressing table, one of the rooms also has it's very own en-suite shower room. The property sits on a great plot, to the rear there is a great sized garden with a huge patio, a lawned area which is ideal for a trampoline or a kick about, there is also a secure side gate and access into the double garage, VIEWING HIGHLY RECOMMENDED