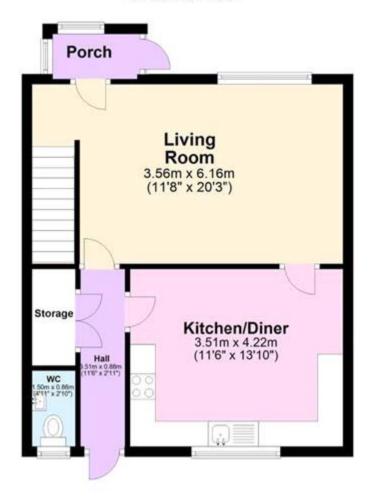

oes and coats, so you can keep the property clutter free. The living room is a great size and benefits from plenty of natural light, the walls are decorated in a neutral grey colour and the carpets too, there is a fitted modern kitchen/diner in this family home, again a great size with an integrated hob and oven with extractor hood. There is also a downstairs WC and a rear lobby with a large storage cupboard. Upstairs you will find three large bedrooms, plenty of space for a growing family making this house a great buy to let investment as well as for first time buyers. There is also a modern three piece, white family bathroom, the whole property is well decorated so you can move in without delay. EARLY VIEWING RECOMMENDED

Tenure: Freehold



## **Tenure**

Freehold

## **Ground Floor**



#### **First Floor**













|                             |            |       | Current | Potentia |
|-----------------------------|------------|-------|---------|----------|
| Very energy efficient - low | er running | costs |         |          |
| (92-100) <b>A</b>           |            |       |         |          |
| (81-91) B                   |            |       |         | 85       |
| (69-80)                     |            |       | 72      |          |
| (55-68)                     | D          |       |         |          |
| (39-54)                     | t<br>L     |       |         |          |
| (21-38)                     |            | F     |         |          |

Viewing by appointment only
Oatley & O'Connor Ltd - Head Office
Oatley & O'Connor, 27 Castle Stre