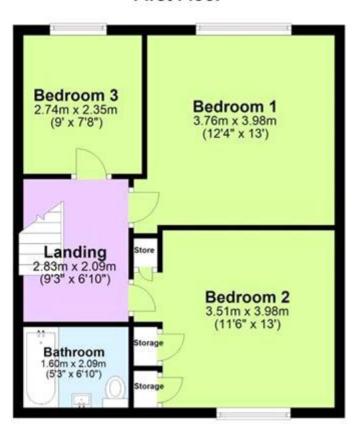

#### **First Floor**

|                             |            |       | Current | Potentia |
|-----------------------------|------------|-------|---------|----------|
| Very energy efficient - low | er running | costs |         |          |
| (92-100) <b>A</b>           |            |       |         |          |
| (81-91) B                   |            |       |         | 85       |
| (69-80)                     |            |       | 72      |          |
| (55-68)                     | D          |       |         |          |
| (39-54)                     | t<br>L     |       |         |          |
| (21-38)                     |            | F     |         |          |