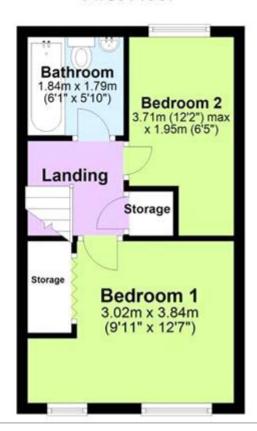

## First Floor

|                                                                                                                                                                                                                                                                                                                                                                                                                                                                                                                                                                                                                                                                                                                                                                                                                                                                                                                                                                                                                                                                                                                                                                                                                                                                                                                                                                                                                                                                                                                                                                                                                                                                                                                                                                                                                                                                                                                                                                                                                                                                                                                                |             |           | Current | Potentia |
|--------------------------------------------------------------------------------------------------------------------------------------------------------------------------------------------------------------------------------------------------------------------------------------------------------------------------------------------------------------------------------------------------------------------------------------------------------------------------------------------------------------------------------------------------------------------------------------------------------------------------------------------------------------------------------------------------------------------------------------------------------------------------------------------------------------------------------------------------------------------------------------------------------------------------------------------------------------------------------------------------------------------------------------------------------------------------------------------------------------------------------------------------------------------------------------------------------------------------------------------------------------------------------------------------------------------------------------------------------------------------------------------------------------------------------------------------------------------------------------------------------------------------------------------------------------------------------------------------------------------------------------------------------------------------------------------------------------------------------------------------------------------------------------------------------------------------------------------------------------------------------------------------------------------------------------------------------------------------------------------------------------------------------------------------------------------------------------------------------------------------------|-------------|-----------|---------|----------|
| Very energy efficient -                                                                                                                                                                                                                                                                                                                                                                                                                                                                                                                                                                                                                                                                                                                                                                                                                                                                                                                                                                                                                                                                                                                                                                                                                                                                                                                                                                                                                                                                                                                                                                                                                                                                                                                                                                                                                                                                                                                                                                                                                                                                                                        | lower runni | ing costs |         |          |
| (92-100)                                                                                                                                                                                                                                                                                                                                                                                                                                                                                                                                                                                                                                                                                                                                                                                                                                                                                                                                                                                                                                                                                                                                                                                                                                                                                                                                                                                                                                                                                                                                                                                                                                                                                                                                                                                                                                                                                                                                                                                                                                                                                                                       |             |           |         |          |
| (81-91) R                                                                                                                                                                                                                                                                                                                                                                                                                                                                                                                                                                                                                                                                                                                                                                                                                                                                                                                                                                                                                                                                                                                                                                                                                                                                                                                                                                                                                                                                                                                                                                                                                                                                                                                                                                                                                                                                                                                                                                                                                                                                                                                      |             |           |         | 87       |
| (81-91) B                                                                                                                                                                                                                                                                                                                                                                                                                                                                                                                                                                                                                                                                                                                                                                                                                                                                                                                                                                                                                                                                                                                                                                                                                                                                                                                                                                                                                                                                                                                                                                                                                                                                                                                                                                                                                                                                                                                                                                                                                                                                                                                      |             |           |         | 07       |
| (69-80)                                                                                                                                                                                                                                                                                                                                                                                                                                                                                                                                                                                                                                                                                                                                                                                                                                                                                                                                                                                                                                                                                                                                                                                                                                                                                                                                                                                                                                                                                                                                                                                                                                                                                                                                                                                                                                                                                                                                                                                                                                                                                                                        | C           |           | 60      |          |
| (55-68)                                                                                                                                                                                                                                                                                                                                                                                                                                                                                                                                                                                                                                                                                                                                                                                                                                                                                                                                                                                                                                                                                                                                                                                                                                                                                                                                                                                                                                                                                                                                                                                                                                                                                                                                                                                                                                                                                                                                                                                                                                                                                                                        |             |           | 69      |          |
| (55-66)                                                                                                                                                                                                                                                                                                                                                                                                                                                                                                                                                                                                                                                                                                                                                                                                                                                                                                                                                                                                                                                                                                                                                                                                                                                                                                                                                                                                                                                                                                                                                                                                                                                                                                                                                                                                                                                                                                                                                                                                                                                                                                                        | ש           |           |         |          |
| (39-54)                                                                                                                                                                                                                                                                                                                                                                                                                                                                                                                                                                                                                                                                                                                                                                                                                                                                                                                                                                                                                                                                                                                                                                                                                                                                                                                                                                                                                                                                                                                                                                                                                                                                                                                                                                                                                                                                                                                                                                                                                                                                                                                        |             | E         |         |          |
| RE-CONTRACTOR CONTRACTOR CONTRACT |             |           |         | 1        |