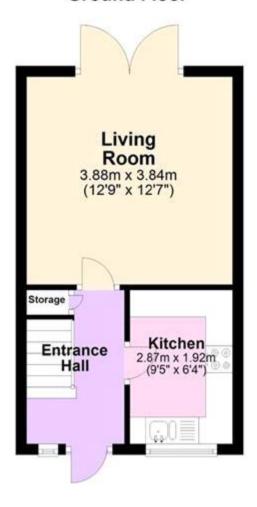

soon as you enter, you will feel instantly at home, there is a modern bright hallway with wooden floors and under floor heating, this leads through to a good sized living room, again with wooden floors and under floor heating and French Doors leading out onto the garden, the kitchen is at the front of the house and is finished with white soft close cupboards and granite effect work surfaces, there are also some integrated appliances too. Upstairs, this property has two good sized bedrooms and a modern family bathroom, with a shower over the bath. Outside there is a great rear garden, there is a paved patio and lawned area leading to a garden shed and additional seating area. Viewing of this lovely modern home is highly recommeneded.

Tenure: Freehold

**Tenure** 





## **Ground Floor**



## First Floor













|