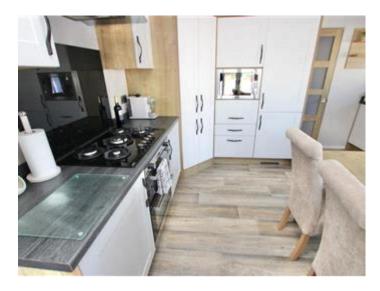

## **Description**

This Stunning Two Bedroom Lodge Home is ideally located on the Foxhunter Park in Monkton. This lodge is only two years old and is fitted with a high quality interior, this includes a fully fitted integrated kitchen and a large living space with double glazed sliding doors leading out onto a lovely terrace. There are two bedrooms in this lodge, both of which have fitted furniture and TV's, the master has an en-suite bathroom and walk in wardrobe, there is also a separate shower room too. The lodge has a real homely feel to it, the park closes for 6 weeks a year from the 15th of January to March the 1st. other than that you can live life happily here. There is an onsite swimming pool, a clubhouse and a play area, there is also green countryside all around and you can walk into Minster village to the shops. VIEWING ADVISED.