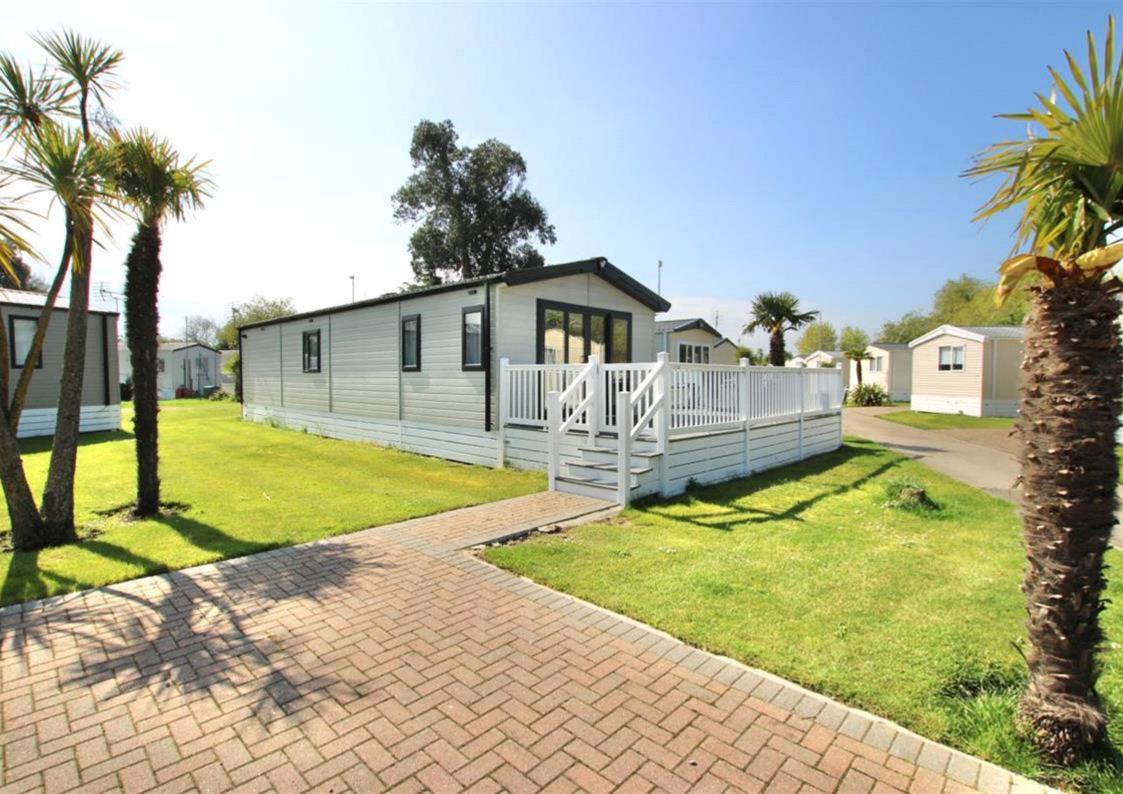

## **Description**

This Stunning Two Bedroom Lodge Home is ideally located on the Foxhunter Park in Monkton. This lodge is only two years old and is fitted with a high quality interior, this includes a fully fitted integrated kitchen and a large living space with double glazed sliding doors leading out onto a lovely terrace. There are two bedrooms in this lodge, both of which have fitted furniture and TV's, the master has an en-suite bathroom and walk in wardrobe, there is also a separate shower room too. The lodge has a real homely feel to it, the park closes for 6 weeks a year from the 15th of January to March the 1st. other than that you can live life happily here. There is an onsite swimming pool, a clubhouse and a play area, there is also green countryside all around and you can walk into Minster village to the shops. VIEWING ADVISED.