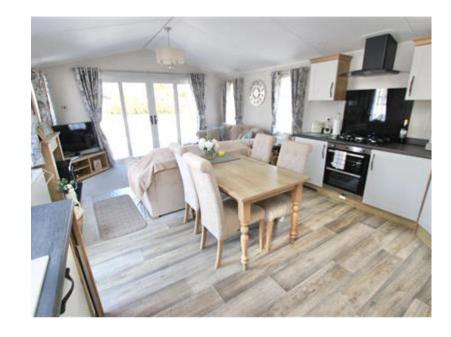

## **Description**

This Stunning Two Bedroom Lodge Home is ideally located on the Foxhunter Park in Monkton. This lodge is only two years old and is fitted with a high quality interior, this includes a fully fitted integrated kitchen and a large living space with double glazed sliding doors leading out onto a lovely terrace. There are two bedrooms in this lodge, both of which have fitted furniture and TV's, the master has an en-suite bathroom and walk in wardrobe, there is also a separate shower room too. The lodge has a real homely feel to it, the park closes for 6 weeks a year from the 15th of January to March the 1st. other than that you can live life happily here. There is an onsite swimming pool, a clubhouse and a play area, there is also green countryside all around and you can walk into Minster village to the shops. VIEWING ADVISED.