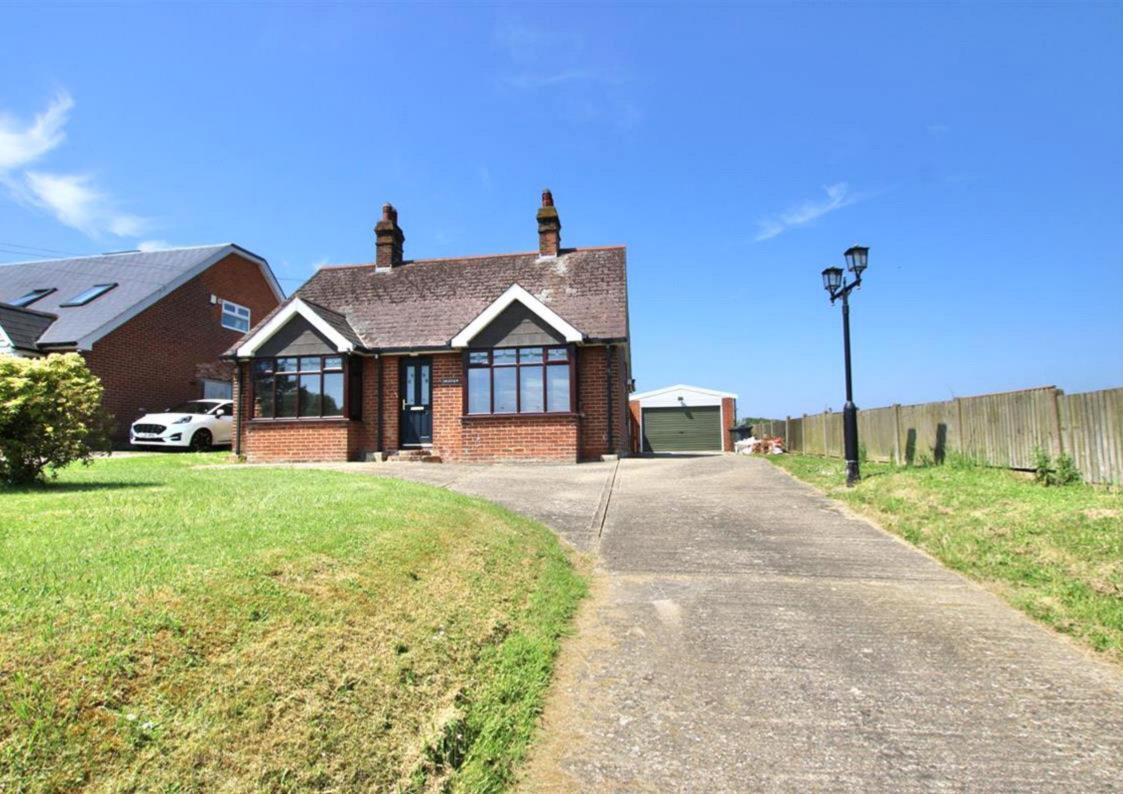

## **Description**

Highview is a Three Bedroom Detached Bungalow which is ideally located in the village of Kingsnorth, near Ashford in Kent. This location is ideal for people who want a quieter lifestyle, but also want easy access to a major town, there are plenty of good pubs and restaurants nearby, and there is a large Tesco supermarket within walking distance of the property. This lovely home occupies a large plot and has fantastic countryside views to the side and rear. The property is approached via a concrete driveway, this provides parking for multiple vehicles and there is a double detached garage too. As soon as you enter this property, you will feel instantly at home, the hallway is sunny and bright and this leads to the main living room, this room has a bay window, letting in plenty of sunlight and a fireplace as a focal point, the dining room is also a great size, there is a lovely view over the fields from here and there are two storage cupboards and another feature fireplace. The kitchen is well fitted and and there is a full range of integrated appliances, modern units and complimentary worksurfaces, this room has great views over the garden. The bungalow also has a useful utility room and a separate WC, along with a well fitted modern shower room with a skylight window and good quality fittings. There are three bedrooms in this property, all of which would fit a double bed, so there will be plenty of room for a family or a couple who have lots of visitors. Outside this lovely property just keeps on giving, there is a huge lawned rear garden with a ranch fenced surround to make the most of the outstanding views, there is access to the double garage and

an additional storage shed with power, light and an electric roller door. the bungalow has access to the side and a large patio to sit and enjoy the warm Kentish sun, viewing of this property is highly recommended.