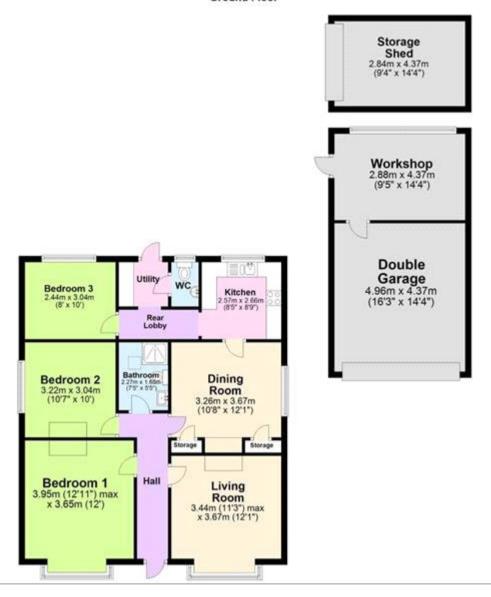

## **Description**

Highview is a Three Bedroom Detached Bungalow which is ideally located in the village of Kingsnorth, near Ashford in Kent. This location is ideal for people who want a quieter lifestyle, but also want easy access to a major town, there are plenty of good pubs and restaurants nearby, and there is a large Tesco supermarket within walking distance of the property. This lovely home occupies a large plot and has fantastic countryside views to the side and rear. The property is approached via a concrete driveway, this provides parking for multiple vehicles and there is a double detached garage too. As soon as you enter this property, you will feel instantly at home, the hallway is sunny and bright and this leads to the main living room, this room has a bay window, letting in plenty of sunlight and a fireplace as a focal point, the dining room is also a great size, there is a lovely view over the fields from here and there are two storage cupboards and another feature fireplace. The kitchen is well fitted and and there is a full range of integrated appliances, modern units and complimentary worksurfaces, this room has great views over the garden. The bungalow also has a useful utility room and a separate WC, along with a well fitted modern shower room with a skylight window and good quality fittings. There are three bedrooms in this property, all of which would fit a double bed, so there will be plenty of room for a family or a couple who have lots of visitors. Outside this lovely property just keeps on giving, there is a huge lawned rear garden with a ranch fenced surround to make the most of the outstanding views, there is access to the double garage and

an additional storage shed with power, light and an electric roller door. the bungalow has access to the side and a large patio to sit and enjoy the warm Kentish sun, viewing of this property is highly recommended.