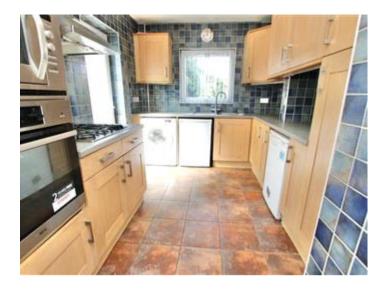

### **Description**

\*\* SSTC \*\* CHAIN FREE SALE \*\* This Three Bedroom 1960's Semi -Detached House is ideally located in a popular cul-de-sac in St Dunstan's in Canterbury. You can easily stroll from the front door of this property to the Westgate Towers, City Centre and Canterbury West Railway Station, so the location is absolutely perfect for those who want a guiet life, but within easy reach of city life. As soon as you arrive outside this property, you are sure to be impressed, there is a long driveway which provides parking for 3 vehicles and a detached garage with an electric door. The front garden has a wide variety of colourful plants and shrubs and there is a walled frontage. You enter through a double glazed porch and into a good sized hallway, the whole property has just been whitewashed throughout and this gives the house a clean and comfortable feel, so you can easily move straight in here. The downstairs comprises of a sunny living room which is open to a good sized dining room with sliding double glazed doors out onto the patio, there is also a fitted kitchen with an oven, hob, microwave and extractor hood, the house also has a fridge, freezer and washing machine. Upstairs there are three good sized bedrooms, all three of the bedrooms have fitted cupboards and there is a bathroom and seperate WC. Outside to the rear is a good sized sunny rear garden with a patio ideal for soaking up the warm Kentish sun, there is also plenty of colourful plants and shrubs in well stocked borders and access to the garage from the side, a wrought iron gate leads out onto the driveway and the garden has plenty of scope to make it into your own. VIEWING

# Living Room 4.67m x 3.83m (15'4" x 12'7") Storage Dining Room 2.87m x 3.08m (9'5" x 10'1") Kitchen 3.59m (11'9") max x 2.58m (8'6")