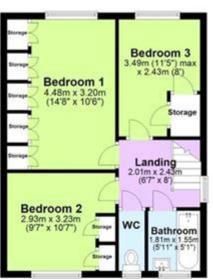

### **Description**

\*\* SSTC \*\* CHAIN FREE SALE \*\* This Three Bedroom 1960's Semi -Detached House is ideally located in a popular cul-de-sac in St Dunstan's in Canterbury. You can easily stroll from the front door of this property to the Westgate Towers, City Centre and Canterbury West Railway Station, so the location is absolutely perfect for those who want a guiet life, but within easy reach of city life. As soon as you arrive outside this property, you are sure to be impressed, there is a long driveway which provides parking for 3 vehicles and a detached garage with an electric door. The front garden has a wide variety of colourful plants and shrubs and there is a walled frontage. You enter through a double glazed porch and into a good sized hallway, the whole property has just been whitewashed throughout and this gives the house a clean and comfortable feel, so you can easily move straight in here. The downstairs comprises of a sunny living room which is open to a good sized dining room with sliding double glazed doors out onto the patio, there is also a fitted kitchen with an oven, hob, microwave and extractor hood, the house also has a fridge, freezer and washing machine. Upstairs there are three good sized bedrooms, all three of the bedrooms have fitted cupboards and there is a bathroom and seperate WC. Outside to the rear is a good sized sunny rear garden with a patio ideal for soaking up the warm Kentish sun, there is also plenty of colourful plants and shrubs in well stocked borders and access to the garage from the side, a wrought iron gate leads out onto the driveway and the garden has plenty of scope to make it into your own. VIEWING

# Living Room 4.67m x 3.83m (15'4" x 12'7") Storage Dining Room 2.87m x 3.08m (9'5" x 10'1") Kitchen 3.59m (11'9") max x 2.58m (8'6")

### First Floor

Viewing by appointment only Oatley & O'Connor Ltd - Head Office

Oatley & O'Connor, 27 Castle Street, Canterbury, Kent CT1 2PX Tel: 01227 903156 Email: <a href="mailto:james@oatleyandoconnor.com">james@oatleyandoconnor.com</a> Website: <a href="https://oatleyandoconnor.com/">https://oatleyandoconnor.com/</a>