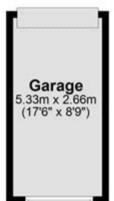

### **Description**

\*\* SSTC \*\* CHAIN FREE SALE \*\* This Three Bedroom 1960's Semi -Detached House is ideally located in a popular cul-de-sac in St Dunstan's in Canterbury. You can easily stroll from the front door of this property to the Westgate Towers, City Centre and Canterbury West Railway Station, so the location is absolutely perfect for those who want a guiet life, but within easy reach of city life. As soon as you arrive outside this property, you are sure to be impressed, there is a long driveway which provides parking for 3 vehicles and a detached garage with an electric door. The front garden has a wide variety of colourful plants and shrubs and there is a walled frontage. You enter through a double glazed porch and into a good sized hallway, the whole property has just been whitewashed throughout and this gives the house a clean and comfortable feel, so you can easily move straight in here. The downstairs comprises of a sunny living room which is open to a good sized dining room with sliding double glazed doors out onto the patio, there is also a fitted kitchen with an oven, hob, microwave and extractor hood, the house also has a fridge, freezer and washing machine. Upstairs there are three good sized bedrooms, all three of the bedrooms have fitted cupboards and there is a bathroom and seperate WC. Outside to the rear is a good sized sunny rear garden with a patio ideal for soaking up the warm Kentish sun, there is also plenty of colourful plants and shrubs in well stocked borders and access to the garage from the side, a wrought iron gate leads out onto the driveway and the garden has plenty of scope to make it into your own. VIEWING