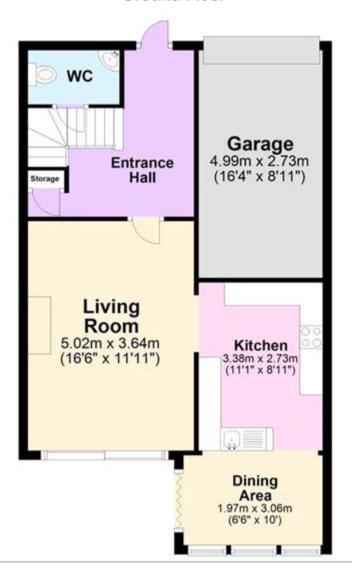

ng out onto the garden, there is a feature opening going into the good sized family kitchen, which has a good range of fitted units, work surfaces and some appliances, there is an additional space to the rear which is used for dining. Upstairs, this property has three bedrooms all of which are a good size, there is also a family bathroom. Outside this lovely home comes into it's own, there is a huge outside space, several sections of lawned garden with mature plants and shrubs and seating areas, there is a greenhouse, two outbuilding and loads of potential, so much room to enjoy and loads of scope to put your own stamp on it! **VIEWING ADVISED** 

Council Tax Band: C Tenure: Freehold

Parking options: Off Street Garden details: Private Garden



## Tenure

Freehold

#### **Ground Floor**



### First Floor















Viewing by appointment only Oatley & O'Connor Ltd - Head Office

Oatley & O'Connor, 27 Castle Street, Canterbury, Kent CT1 2PX Tel: 01227 903156 Email: <a href="mailto:james@oatleyandoconnor.com">james@oatleyandoconnor.com</a> Website: <a href="https://oatleyandoconnor.com/">https://oatleyandoconnor.com/</a>