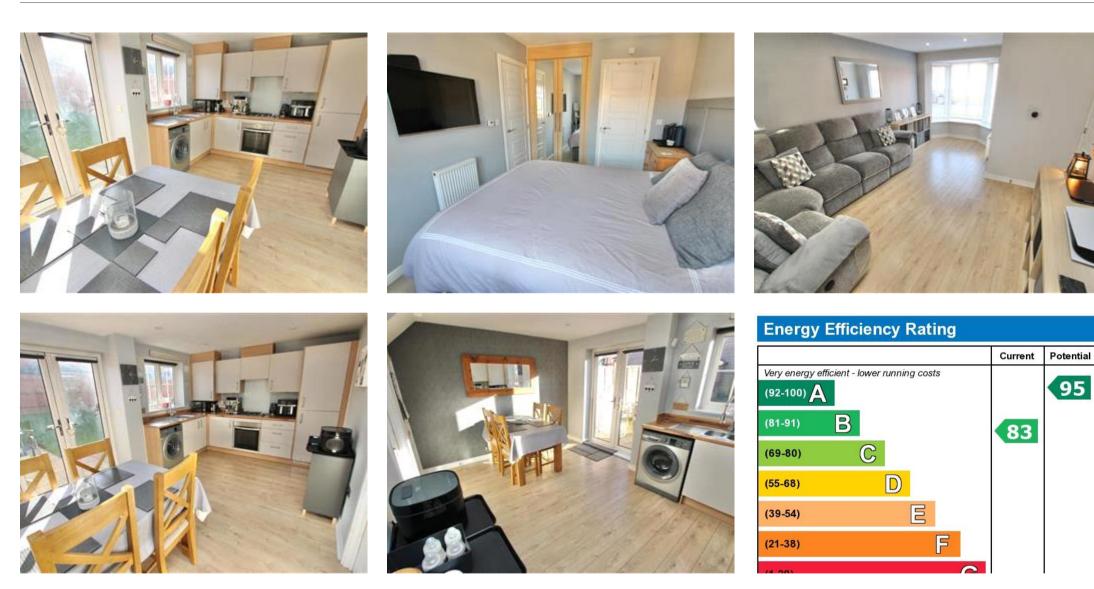

## Description

This Three Bedroom Semi-Detached Modern Family Home is presented in great condition throughout. Ideally located in Aylesham Village and perfectly located for local schools, the property is within easy reach of the local railway station and bus services. This house has a lovely sunny living space which is a perfect place to congregate and chill out, the large kitchen/diner at the rear of the property has a full range of fitted units and some integrated appliances, there is also loads of room for dining and a good sized table. This property has three toilets, including a downstairs cloakroom, family bathroom and an En-Suite, there are also three good sized bedrooms. Outside the house has a sunny lawned garden, complete with a patio and a shed, there is rear access to the car barn and parking area. VIEWING HIGHLY RECOMMENDED