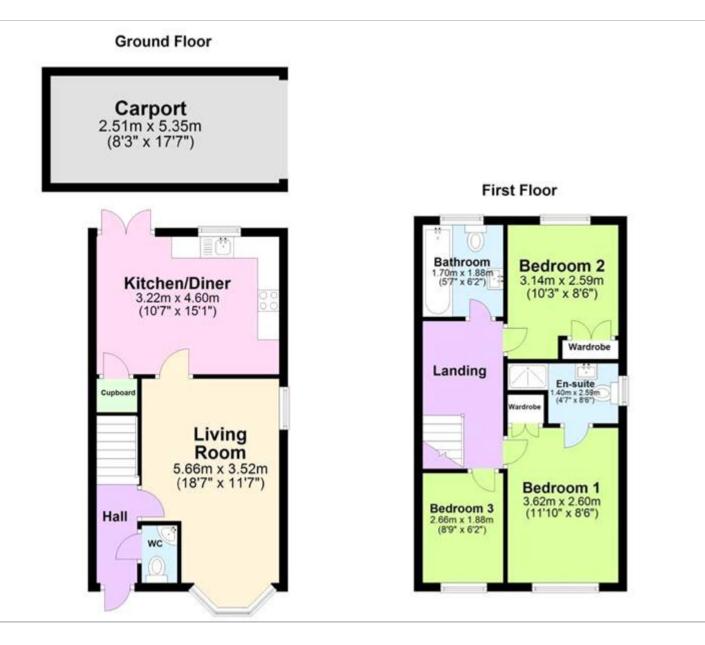

## Description

This Three Bedroom Semi-Detached Modern Family Home is presented in great condition throughout. Ideally located in Aylesham Village and perfectly located for local schools, the property is within easy reach of the local railway station and bus services. This house has a lovely sunny living space which is a perfect place to congregate and chill out, the large kitchen/diner at the rear of the property has a full range of fitted units and some integrated appliances, there is also loads of room for dining and a good sized table. This property has three toilets, including a downstairs cloakroom, family bathroom and an En-Suite, there are also three good sized bedrooms. Outside the house has a sunny lawned garden, complete with a patio and a shed, there is rear access to the car barn and parking area. VIEWING HIGHLY RECOMMENDED